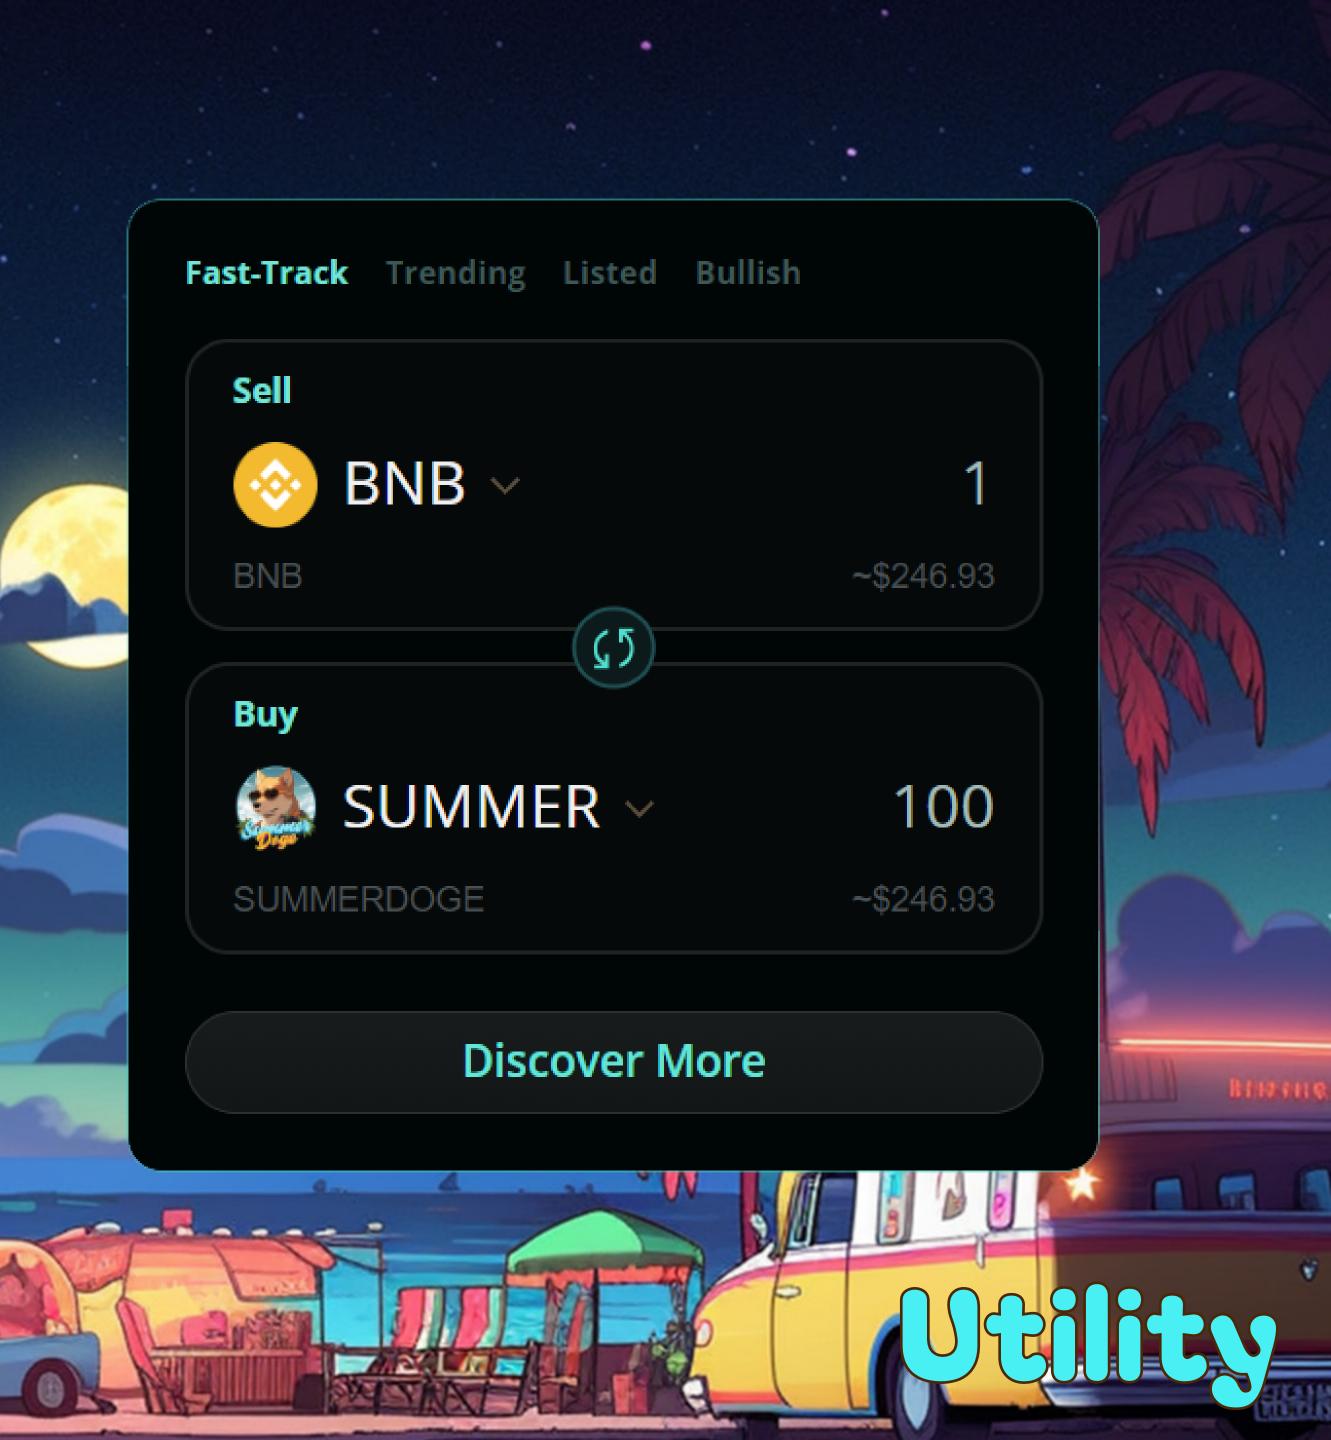

Let's break down the magic that is TrendingSwap.

EVE

## Fast-Track

CoinMarketCap (CMC) and CG.

custom-built Python bots.

activities in real-time.

tionships within the crypto ecosystem.

- This feature offers a unique edge by providing early access to tokens set to be listed on
- Our Fast-Track Listing feature offers a unique advantage by providing early access to tokens poised for listing on CoinMarketCap (CMC) and CG.
- This advantage is made possible by leveraging advanced machine learning techniques and
- These bots interact with various APIs across different platforms, monitoring listing
- Meanwhile, our machine learning algorithms keep refining their detection capabilities to stay ahead of the curve. We further amplify our competitive edge through strategic rela-